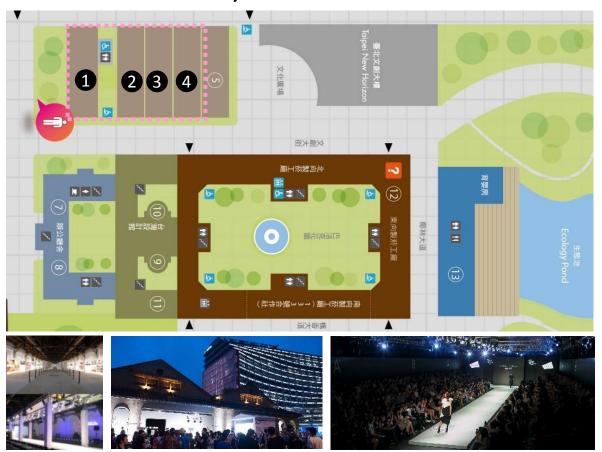

111百姓

Fashior BY ANGELA CHU

shan Creatio 公文別廣道).

For all the fashionistas out here on the island, fashion is back! A stylish Taip

9

o active industrie de la mi

vitements po par la beauté Pour su deux

Venue : Warehouse 1~4, The Songshan Cultural and Creative Park Date : 16<sup>th</sup>~19<sup>th</sup> Nov., 2017